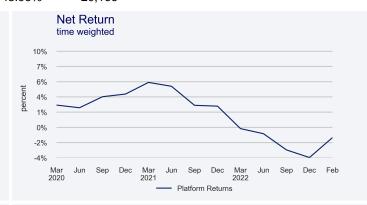

## LoanClear Snapshot February 2023

| <b>LOANBOO</b>     | K PERFOR                           | MANCE                   |                       |                                       |                                  |                         |                 |                 |                  |                          |
|--------------------|------------------------------------|-------------------------|-----------------------|---------------------------------------|----------------------------------|-------------------------|-----------------|-----------------|------------------|--------------------------|
| Year<br>Originated | Original<br>Principal<br>(kr.000s) | Repayments<br>(kr.000s) | Defaults<br>(kr.000s) | Principal<br>Outstanding<br>(kr.000s) | Arrears<br>>32 days<br>(kr.000s) | Recoveries<br>(kr.000s) | Arrears<br>Rate | Default<br>Rate | Recovery<br>Rate | Net<br>loss<br>(kr.000s) |
| pre-2018           | 65,739                             | 61,864                  | 3,870                 | 5                                     | 0                                | 894                     | 0.00%           | 5.89%           | 23.10%           | 2,976                    |
| 2018               | 34,775                             | 30,756                  | 3,988                 | 31                                    | 0                                | 1,386                   | 0.00%           | 11.47%          | 34.77%           | 2,601                    |
| 2019               | 80,773                             | 72,685                  | 2,747                 | 5,341                                 | 0                                | 1,367                   | 0.00%           | 3.40%           | 49.74%           | 1,381                    |
| 2020               | 73,254                             | 52,982                  | 7,218                 | 13,055                                | 450                              | 3,795                   | 3.44%           | 9.85%           | 52.57%           | 3,423                    |
| 2021               | 104,485                            | 27,052                  | 16,520                | 60,912                                | 12,754                           | 7,404                   | 20.94%          | 15.81%          | 44.82%           | 9,116                    |
| 2022               | 180,717                            | 17,328                  | 1,646                 | 161,744                               | 0                                | 976                     | 0.00%           | 0.91%           | 59.33%           | 669                      |
| 2023               | 8,200                              | 29                      | 0                     | 8,171                                 | 0                                | 0                       | 0.00%           | 0.00%           | 0.00%            | 0                        |
| Total              | 547.944                            | 262,696                 | 35.989                | 249.259                               | 13.203                           | 15.822                  | 5.30%           | 6.57%           | 43.96%           | 20.166                   |