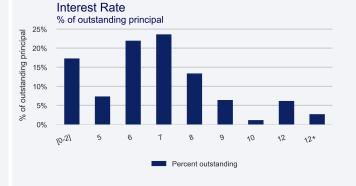

## LoanClear Snapshot February 2023

| LOA | NBC | OOK | CO | <b>MPO</b> | SITI | ON |
|-----|-----|-----|----|------------|------|----|
|-----|-----|-----|----|------------|------|----|

| Risk<br>Band | Original<br>Principal<br>(kr.000s) | Outstanding<br>Balance<br>(kr.000s) | Riskband<br>Composition | Number of<br>Loans | Percent<br>by Number<br>of Loans | Outstanding<br>Principal<br>Factor | Arrears<br>Rate | Default<br>Rate | Recovery<br>Rate | Weighted<br>Average<br>Interest | Weighted<br>Average<br>Term | % Secured |
|--------------|------------------------------------|-------------------------------------|-------------------------|--------------------|----------------------------------|------------------------------------|-----------------|-----------------|------------------|---------------------------------|-----------------------------|-----------|
| A+           | 79,825                             | 44,000                              | 17.65%                  | 7                  | 1.12%                            | 0.55                               | 0.00%           | 0.00%           | 0.00%            | 0.92%                           | 37                          | 0.0%      |
| Α            | 55,906                             | 15,676                              | 6.29%                   | 52                 | 8.31%                            | 0.28                               | 0.00%           | 4.49%           | 51.64%           | 6.84%                           | 43                          | 74.2%     |
| В            | 186,756                            | 67,256                              | 26.98%                  | 283                | 45.21%                           | 0.36                               | 4.85%           | 7.64%           | 52.58%           | 7.50%                           | 40                          | 97.2%     |
| C-           | 91,215                             | 71,502                              | 28.69%                  | 54                 | 8.63%                            | 0.78                               | 12.73%          | 1.47%           | 34.00%           | 8.01%                           | 33                          | 99.1%     |
| С            | 134,242                            | 50,825                              | 20.39%                  | 230                | 36.74%                           | 0.38                               | 1.66%           | 13.30%          | 36.75%           | 8.17%                           | 42                          | 95.5%     |
| Total        | 547,944                            | 249,259                             | 100.00%                 | 626                | 100.00%                          | 0.45                               | 5.30%           | 6.57%           | 43.96%           | 6.72%                           | 39                          | 78.8%     |