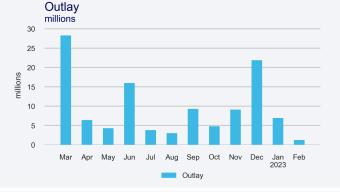

## LoanClear Snapshot February 2023

| <b>LOANBOO</b>     | K PERFOR                           | MANCE                   |                       |                                       |                                  |                         |                 |                 |                  |                          |
|--------------------|------------------------------------|-------------------------|-----------------------|---------------------------------------|----------------------------------|-------------------------|-----------------|-----------------|------------------|--------------------------|
| Year<br>Originated | Original<br>Principal<br>(kr.000s) | Repayments<br>(kr.000s) | Defaults<br>(kr.000s) | Principal<br>Outstanding<br>(kr.000s) | Arrears<br>>32 days<br>(kr.000s) | Recoveries<br>(kr.000s) | Arrears<br>Rate | Default<br>Rate | Recovery<br>Rate | Net<br>loss<br>(kr.000s) |
| pre-2018           | 65,739                             | 61,864                  | 3,870                 | 5                                     | 0                                | 894                     | 0.00%           | 5.89%           | 23.10%           | 2,976                    |
| 2018               | 34,775                             | 30,756                  | 3,988                 | 31                                    | 0                                | 1,386                   | 0.00%           | 11.47%          | 34.77%           | 2,601                    |
| 2019               | 80,773                             | 72,685                  | 2,747                 | 5,341                                 | 0                                | 1,367                   | 0.00%           | 3.40%           | 49.74%           | 1,381                    |
| 2020               | 73,254                             | 52,982                  | 7,218                 | 13,055                                | 450                              | 3,795                   | 3.44%           | 9.85%           | 52.57%           | 3,423                    |
| 2021               | 104,485                            | 27,052                  | 16,520                | 60,912                                | 12,754                           | 7,404                   | 20.94%          | 15.81%          | 44.82%           | 9,116                    |
| 2022               | 180,717                            | 17,328                  | 1,646                 | 161,744                               | 0                                | 976                     | 0.00%           | 0.91%           | 59.33%           | 669                      |
| 2023               | 8,200                              | 29                      | 0                     | 8,171                                 | 0                                | 0                       | 0.00%           | 0.00%           | 0.00%            | 0                        |
| Total              | 547.944                            | 262,696                 | 35.989                | 249.259                               | 13.203                           | 15.822                  | 5.30%           | 6.57%           | 43.96%           | 20.166                   |