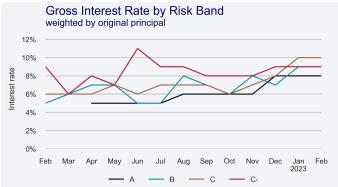

## LoanClear Snapshot February 2023

| LOA | NBC | OOK | CO | <b>MPO</b> | SITI | ON |
|-----|-----|-----|----|------------|------|----|
|-----|-----|-----|----|------------|------|----|

| Risk<br>Band | Original<br>Principal<br>(kr.000s) | Outstanding<br>Balance<br>(kr.000s) | Riskband<br>Composition | Number of<br>Loans | Percent<br>by Number<br>of Loans | Outstanding<br>Principal<br>Factor | Arrears<br>Rate | Default<br>Rate | Recovery<br>Rate | Weighted<br>Average<br>Interest | Weighted<br>Average<br>Term | % Secured |
|--------------|------------------------------------|-------------------------------------|-------------------------|--------------------|----------------------------------|------------------------------------|-----------------|-----------------|------------------|---------------------------------|-----------------------------|-----------|
| A+           | 79,825                             | 44,000                              | 17.65%                  | 7                  | 1.12%                            | 0.55                               | 0.00%           | 0.00%           | 0.00%            | 0.92%                           | 37                          | 0.0%      |
| Α            | 55,906                             | 15,676                              | 6.29%                   | 52                 | 8.31%                            | 0.28                               | 0.00%           | 4.49%           | 51.64%           | 6.84%                           | 43                          | 74.2%     |
| В            | 186,756                            | 67,256                              | 26.98%                  | 283                | 45.21%                           | 0.36                               | 4.85%           | 7.64%           | 52.58%           | 7.50%                           | 40                          | 97.2%     |
| C-           | 91,215                             | 71,502                              | 28.69%                  | 54                 | 8.63%                            | 0.78                               | 12.73%          | 1.47%           | 34.00%           | 8.01%                           | 33                          | 99.1%     |
| С            | 134,242                            | 50,825                              | 20.39%                  | 230                | 36.74%                           | 0.38                               | 1.66%           | 13.30%          | 36.75%           | 8.17%                           | 42                          | 95.5%     |
| Total        | 547,944                            | 249,259                             | 100.00%                 | 626                | 100.00%                          | 0.45                               | 5.30%           | 6.57%           | 43.96%           | 6.72%                           | 39                          | 78.8%     |