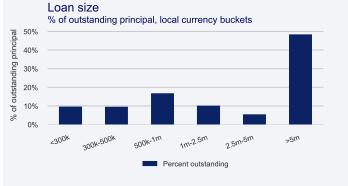

## LoanClear Snapshot February 2023

| LOA | NBC | OOK | CO | <b>MPO</b> | SITI | ON |
|-----|-----|-----|----|------------|------|----|
|-----|-----|-----|----|------------|------|----|

| Risk<br>Band | Original<br>Principal<br>(kr.000s) | Outstanding<br>Balance<br>(kr.000s) | Riskband<br>Composition | Number of<br>Loans | Percent<br>by Number<br>of Loans | Outstanding<br>Principal<br>Factor | Arrears<br>Rate | Default<br>Rate | Recovery<br>Rate | Weighted<br>Average<br>Interest | Weighted<br>Average<br>Term | % Secured |
|--------------|------------------------------------|-------------------------------------|-------------------------|--------------------|----------------------------------|------------------------------------|-----------------|-----------------|------------------|---------------------------------|-----------------------------|-----------|
| A+           | 79,825                             | 44,000                              | 17.65%                  | 7                  | 1.12%                            | 0.55                               | 0.00%           | 0.00%           | 0.00%            | 0.92%                           | 37                          | 0.0%      |
| Α            | 55,906                             | 15,676                              | 6.29%                   | 52                 | 8.31%                            | 0.28                               | 0.00%           | 4.49%           | 51.64%           | 6.84%                           | 43                          | 74.2%     |
| В            | 186,756                            | 67,256                              | 26.98%                  | 283                | 45.21%                           | 0.36                               | 4.85%           | 7.64%           | 52.58%           | 7.50%                           | 40                          | 97.2%     |
| C-           | 91,215                             | 71,502                              | 28.69%                  | 54                 | 8.63%                            | 0.78                               | 12.73%          | 1.47%           | 34.00%           | 8.01%                           | 33                          | 99.1%     |
| С            | 134,242                            | 50,825                              | 20.39%                  | 230                | 36.74%                           | 0.38                               | 1.66%           | 13.30%          | 36.75%           | 8.17%                           | 42                          | 95.5%     |
| Total        | 547,944                            | 249,259                             | 100.00%                 | 626                | 100.00%                          | 0.45                               | 5.30%           | 6.57%           | 43.96%           | 6.72%                           | 39                          | 78.8%     |