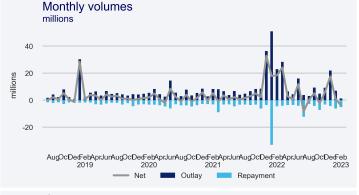

## LoanClear Snapshot February 2023

| <b>LOANBOO</b>     | K PERFOR                           | MANCE                   |                       |                                       |                                  |                         |                 |                 |                  |                          |
|--------------------|------------------------------------|-------------------------|-----------------------|---------------------------------------|----------------------------------|-------------------------|-----------------|-----------------|------------------|--------------------------|
| Year<br>Originated | Original<br>Principal<br>(kr.000s) | Repayments<br>(kr.000s) | Defaults<br>(kr.000s) | Principal<br>Outstanding<br>(kr.000s) | Arrears<br>>32 days<br>(kr.000s) | Recoveries<br>(kr.000s) | Arrears<br>Rate | Default<br>Rate | Recovery<br>Rate | Net<br>loss<br>(kr.000s) |
| pre-2018           | 65,739                             | 61,864                  | 3,870                 | 5                                     | 0                                | 894                     | 0.00%           | 5.89%           | 23.10%           | 2,976                    |
| 2018               | 34,775                             | 30,756                  | 3,988                 | 31                                    | 0                                | 1,386                   | 0.00%           | 11.47%          | 34.77%           | 2,601                    |
| 2019               | 80,773                             | 72,685                  | 2,747                 | 5,341                                 | 0                                | 1,367                   | 0.00%           | 3.40%           | 49.74%           | 1,381                    |
| 2020               | 73,254                             | 52,982                  | 7,218                 | 13,055                                | 450                              | 3,795                   | 3.44%           | 9.85%           | 52.57%           | 3,423                    |
| 2021               | 104,485                            | 27,052                  | 16,520                | 60,912                                | 12,754                           | 7,404                   | 20.94%          | 15.81%          | 44.82%           | 9,116                    |
| 2022               | 180,717                            | 17,328                  | 1,646                 | 161,744                               | 0                                | 976                     | 0.00%           | 0.91%           | 59.33%           | 669                      |
| 2023               | 8,200                              | 29                      | 0                     | 8,171                                 | 0                                | 0                       | 0.00%           | 0.00%           | 0.00%            | 0                        |
| Total              | 547.944                            | 262,696                 | 35.989                | 249.259                               | 13.203                           | 15.822                  | 5.30%           | 6.57%           | 43.96%           | 20.166                   |