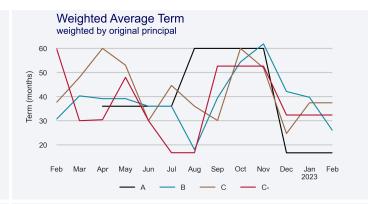

## LoanClear Snapshot February 2023

| LOA | NBC | OOK | CO | <b>MPO</b> | SITI | ON |
|-----|-----|-----|----|------------|------|----|
|-----|-----|-----|----|------------|------|----|

| Risk<br>Band | Original<br>Principal<br>(kr.000s) | Outstanding<br>Balance<br>(kr.000s) | Riskband<br>Composition | Number of<br>Loans | Percent<br>by Number<br>of Loans | Outstanding<br>Principal<br>Factor | Arrears<br>Rate | Default<br>Rate | Recovery<br>Rate | Weighted<br>Average<br>Interest | Weighted<br>Average<br>Term | % Secured |
|--------------|------------------------------------|-------------------------------------|-------------------------|--------------------|----------------------------------|------------------------------------|-----------------|-----------------|------------------|---------------------------------|-----------------------------|-----------|
| A+           | 79,825                             | 44,000                              | 17.65%                  | 7                  | 1.12%                            | 0.55                               | 0.00%           | 0.00%           | 0.00%            | 0.92%                           | 37                          | 0.0%      |
| Α            | 55,906                             | 15,676                              | 6.29%                   | 52                 | 8.31%                            | 0.28                               | 0.00%           | 4.49%           | 51.64%           | 6.84%                           | 43                          | 74.2%     |
| В            | 186,756                            | 67,256                              | 26.98%                  | 283                | 45.21%                           | 0.36                               | 4.85%           | 7.64%           | 52.58%           | 7.50%                           | 40                          | 97.2%     |
| C-           | 91,215                             | 71,502                              | 28.69%                  | 54                 | 8.63%                            | 0.78                               | 12.73%          | 1.47%           | 34.00%           | 8.01%                           | 33                          | 99.1%     |
| С            | 134,242                            | 50,825                              | 20.39%                  | 230                | 36.74%                           | 0.38                               | 1.66%           | 13.30%          | 36.75%           | 8.17%                           | 42                          | 95.5%     |
| Total        | 547,944                            | 249,259                             | 100.00%                 | 626                | 100.00%                          | 0.45                               | 5.30%           | 6.57%           | 43.96%           | 6.72%                           | 39                          | 78.8%     |