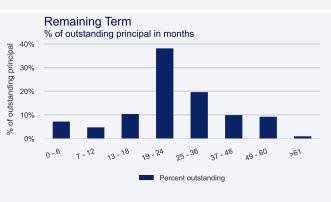

## LoanClear Snapshot February 2023

| LOA | NBC | OOK | CO | <b>MPO</b> | SITI | ON |
|-----|-----|-----|----|------------|------|----|
|-----|-----|-----|----|------------|------|----|

| Risk<br>Band | Original<br>Principal<br>(kr.000s) | Outstanding<br>Balance<br>(kr.000s) | Riskband<br>Composition | Number of<br>Loans | Percent<br>by Number<br>of Loans | Outstanding<br>Principal<br>Factor | Arrears<br>Rate | Default<br>Rate | Recovery<br>Rate | Weighted<br>Average<br>Interest | Weighted<br>Average<br>Term | % Secured |
|--------------|------------------------------------|-------------------------------------|-------------------------|--------------------|----------------------------------|------------------------------------|-----------------|-----------------|------------------|---------------------------------|-----------------------------|-----------|
| A+           | 79,825                             | 44,000                              | 17.65%                  | 7                  | 1.12%                            | 0.55                               | 0.00%           | 0.00%           | 0.00%            | 0.92%                           | 37                          | 0.0%      |
| Α            | 55,906                             | 15,676                              | 6.29%                   | 52                 | 8.31%                            | 0.28                               | 0.00%           | 4.49%           | 51.64%           | 6.84%                           | 43                          | 74.2%     |
| В            | 186,756                            | 67,256                              | 26.98%                  | 283                | 45.21%                           | 0.36                               | 4.85%           | 7.64%           | 52.58%           | 7.50%                           | 40                          | 97.2%     |
| C-           | 91,215                             | 71,502                              | 28.69%                  | 54                 | 8.63%                            | 0.78                               | 12.73%          | 1.47%           | 34.00%           | 8.01%                           | 33                          | 99.1%     |
| С            | 134,242                            | 50,825                              | 20.39%                  | 230                | 36.74%                           | 0.38                               | 1.66%           | 13.30%          | 36.75%           | 8.17%                           | 42                          | 95.5%     |
| Total        | 547,944                            | 249,259                             | 100.00%                 | 626                | 100.00%                          | 0.45                               | 5.30%           | 6.57%           | 43.96%           | 6.72%                           | 39                          | 78.8%     |