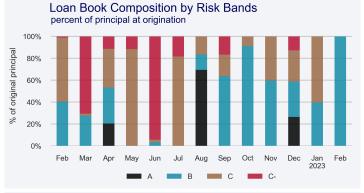

## LoanClear Snapshot February 2023

| LOA | NBC | OOK | CO | <b>MPO</b> | SITI | ON |
|-----|-----|-----|----|------------|------|----|
|-----|-----|-----|----|------------|------|----|

| Risk<br>Band | Original<br>Principal<br>(kr.000s) | Outstanding<br>Balance<br>(kr.000s) | Riskband<br>Composition | Number of<br>Loans | Percent<br>by Number<br>of Loans | Outstanding<br>Principal<br>Factor | Arrears<br>Rate | Default<br>Rate | Recovery<br>Rate | Weighted<br>Average<br>Interest | Weighted<br>Average<br>Term | % Secured |
|--------------|------------------------------------|-------------------------------------|-------------------------|--------------------|----------------------------------|------------------------------------|-----------------|-----------------|------------------|---------------------------------|-----------------------------|-----------|
| A+           | 79,825                             | 44,000                              | 17.65%                  | 7                  | 1.12%                            | 0.55                               | 0.00%           | 0.00%           | 0.00%            | 0.92%                           | 37                          | 0.0%      |
| Α            | 55,906                             | 15,676                              | 6.29%                   | 52                 | 8.31%                            | 0.28                               | 0.00%           | 4.49%           | 51.64%           | 6.84%                           | 43                          | 74.2%     |
| В            | 186,756                            | 67,256                              | 26.98%                  | 283                | 45.21%                           | 0.36                               | 4.85%           | 7.64%           | 52.58%           | 7.50%                           | 40                          | 97.2%     |
| C-           | 91,215                             | 71,502                              | 28.69%                  | 54                 | 8.63%                            | 0.78                               | 12.73%          | 1.47%           | 34.00%           | 8.01%                           | 33                          | 99.1%     |
| С            | 134,242                            | 50,825                              | 20.39%                  | 230                | 36.74%                           | 0.38                               | 1.66%           | 13.30%          | 36.75%           | 8.17%                           | 42                          | 95.5%     |
| Total        | 547,944                            | 249,259                             | 100.00%                 | 626                | 100.00%                          | 0.45                               | 5.30%           | 6.57%           | 43.96%           | 6.72%                           | 39                          | 78.8%     |