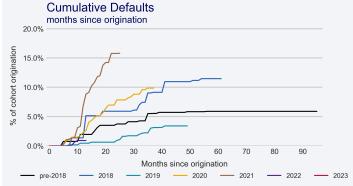

## LoanClear Snapshot February 2023

| <b>LOANBOO</b>     | K PERFOR                           | MANCE                   |                       |                                       |                                  |                         |                 |                 |                  |                          |
|--------------------|------------------------------------|-------------------------|-----------------------|---------------------------------------|----------------------------------|-------------------------|-----------------|-----------------|------------------|--------------------------|
| Year<br>Originated | Original<br>Principal<br>(kr.000s) | Repayments<br>(kr.000s) | Defaults<br>(kr.000s) | Principal<br>Outstanding<br>(kr.000s) | Arrears<br>>32 days<br>(kr.000s) | Recoveries<br>(kr.000s) | Arrears<br>Rate | Default<br>Rate | Recovery<br>Rate | Net<br>loss<br>(kr.000s) |
| pre-2018           | 65,739                             | 61,864                  | 3,870                 | 5                                     | 0                                | 894                     | 0.00%           | 5.89%           | 23.10%           | 2,976                    |
| 2018               | 34,775                             | 30,756                  | 3,988                 | 31                                    | 0                                | 1,386                   | 0.00%           | 11.47%          | 34.77%           | 2,601                    |
| 2019               | 80,773                             | 72,685                  | 2,747                 | 5,341                                 | 0                                | 1,367                   | 0.00%           | 3.40%           | 49.74%           | 1,381                    |
| 2020               | 73,254                             | 52,982                  | 7,218                 | 13,055                                | 450                              | 3,795                   | 3.44%           | 9.85%           | 52.57%           | 3,423                    |
| 2021               | 104,485                            | 27,052                  | 16,520                | 60,912                                | 12,754                           | 7,404                   | 20.94%          | 15.81%          | 44.82%           | 9,116                    |
| 2022               | 180,717                            | 17,328                  | 1,646                 | 161,744                               | 0                                | 976                     | 0.00%           | 0.91%           | 59.33%           | 669                      |
| 2023               | 8,200                              | 29                      | 0                     | 8,171                                 | 0                                | 0                       | 0.00%           | 0.00%           | 0.00%            | 0                        |
| Total              | 547.944                            | 262,696                 | 35.989                | 249.259                               | 13.203                           | 15.822                  | 5.30%           | 6.57%           | 43.96%           | 20.166                   |