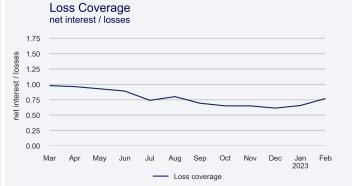

## LoanClear Snapshot February 2023

| <b>LOANBOO</b>     | K PERFOR                           | MANCE                   |                       |                                       |                                  |                         |                 |                 |                  |                          |
|--------------------|------------------------------------|-------------------------|-----------------------|---------------------------------------|----------------------------------|-------------------------|-----------------|-----------------|------------------|--------------------------|
| Year<br>Originated | Original<br>Principal<br>(kr.000s) | Repayments<br>(kr.000s) | Defaults<br>(kr.000s) | Principal<br>Outstanding<br>(kr.000s) | Arrears<br>>32 days<br>(kr.000s) | Recoveries<br>(kr.000s) | Arrears<br>Rate | Default<br>Rate | Recovery<br>Rate | Net<br>loss<br>(kr.000s) |
| pre-2018           | 65,739                             | 61,864                  | 3,870                 | 5                                     | 0                                | 894                     | 0.00%           | 5.89%           | 23.10%           | 2,976                    |
| 2018               | 34,775                             | 30,756                  | 3,988                 | 31                                    | 0                                | 1,386                   | 0.00%           | 11.47%          | 34.77%           | 2,601                    |
| 2019               | 80,773                             | 72,685                  | 2,747                 | 5,341                                 | 0                                | 1,367                   | 0.00%           | 3.40%           | 49.74%           | 1,381                    |
| 2020               | 73,254                             | 52,982                  | 7,218                 | 13,055                                | 450                              | 3,795                   | 3.44%           | 9.85%           | 52.57%           | 3,423                    |
| 2021               | 104,485                            | 27,052                  | 16,520                | 60,912                                | 12,754                           | 7,404                   | 20.94%          | 15.81%          | 44.82%           | 9,116                    |
| 2022               | 180,717                            | 17,328                  | 1,646                 | 161,744                               | 0                                | 976                     | 0.00%           | 0.91%           | 59.33%           | 669                      |
| 2023               | 8,200                              | 29                      | 0                     | 8,171                                 | 0                                | 0                       | 0.00%           | 0.00%           | 0.00%            | 0                        |
| Total              | 547.944                            | 262,696                 | 35.989                | 249.259                               | 13.203                           | 15.822                  | 5.30%           | 6.57%           | 43.96%           | 20.166                   |