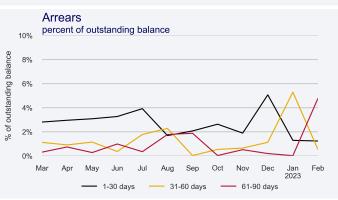

## LoanClear Snapshot February 2023

| <b>LOANBOO</b>     | K PERFOR                           | MANCE                   |                       |                                       |                                  |                         |                 |                 |                  |                          |
|--------------------|------------------------------------|-------------------------|-----------------------|---------------------------------------|----------------------------------|-------------------------|-----------------|-----------------|------------------|--------------------------|
| Year<br>Originated | Original<br>Principal<br>(kr.000s) | Repayments<br>(kr.000s) | Defaults<br>(kr.000s) | Principal<br>Outstanding<br>(kr.000s) | Arrears<br>>32 days<br>(kr.000s) | Recoveries<br>(kr.000s) | Arrears<br>Rate | Default<br>Rate | Recovery<br>Rate | Net<br>loss<br>(kr.000s) |
| pre-2018           | 65,739                             | 61,864                  | 3,870                 | 5                                     | 0                                | 894                     | 0.00%           | 5.89%           | 23.10%           | 2,976                    |
| 2018               | 34,775                             | 30,756                  | 3,988                 | 31                                    | 0                                | 1,386                   | 0.00%           | 11.47%          | 34.77%           | 2,601                    |
| 2019               | 80,773                             | 72,685                  | 2,747                 | 5,341                                 | 0                                | 1,367                   | 0.00%           | 3.40%           | 49.74%           | 1,381                    |
| 2020               | 73,254                             | 52,982                  | 7,218                 | 13,055                                | 450                              | 3,795                   | 3.44%           | 9.85%           | 52.57%           | 3,423                    |
| 2021               | 104,485                            | 27,052                  | 16,520                | 60,912                                | 12,754                           | 7,404                   | 20.94%          | 15.81%          | 44.82%           | 9,116                    |
| 2022               | 180,717                            | 17,328                  | 1,646                 | 161,744                               | 0                                | 976                     | 0.00%           | 0.91%           | 59.33%           | 669                      |
| 2023               | 8,200                              | 29                      | 0                     | 8,171                                 | 0                                | 0                       | 0.00%           | 0.00%           | 0.00%            | 0                        |
| Total              | 547.944                            | 262,696                 | 35.989                | 249.259                               | 13.203                           | 15.822                  | 5.30%           | 6.57%           | 43.96%           | 20.166                   |

## LoanClear Snapshot February 2023

| LOA | NBC | OOK | CO | <b>MPO</b> | SITI | ON |
|-----|-----|-----|----|------------|------|----|
|-----|-----|-----|----|------------|------|----|

| Risk<br>Band | Original<br>Principal<br>(kr.000s) | Outstanding<br>Balance<br>(kr.000s) | Riskband<br>Composition | Number of<br>Loans | Percent<br>by Number<br>of Loans | Outstanding<br>Principal<br>Factor | Arrears<br>Rate | Default<br>Rate | Recovery<br>Rate | Weighted<br>Average<br>Interest | Weighted<br>Average<br>Term | % Secured |
|--------------|------------------------------------|-------------------------------------|-------------------------|--------------------|----------------------------------|------------------------------------|-----------------|-----------------|------------------|---------------------------------|-----------------------------|-----------|
| A+           | 79,825                             | 44,000                              | 17.65%                  | 7                  | 1.12%                            | 0.55                               | 0.00%           | 0.00%           | 0.00%            | 0.92%                           | 37                          | 0.0%      |
| Α            | 55,906                             | 15,676                              | 6.29%                   | 52                 | 8.31%                            | 0.28                               | 0.00%           | 4.49%           | 51.64%           | 6.84%                           | 43                          | 74.2%     |
| В            | 186,756                            | 67,256                              | 26.98%                  | 283                | 45.21%                           | 0.36                               | 4.85%           | 7.64%           | 52.58%           | 7.50%                           | 40                          | 97.2%     |
| C-           | 91,215                             | 71,502                              | 28.69%                  | 54                 | 8.63%                            | 0.78                               | 12.73%          | 1.47%           | 34.00%           | 8.01%                           | 33                          | 99.1%     |
| С            | 134,242                            | 50,825                              | 20.39%                  | 230                | 36.74%                           | 0.38                               | 1.66%           | 13.30%          | 36.75%           | 8.17%                           | 42                          | 95.5%     |
| Total        | 547,944                            | 249,259                             | 100.00%                 | 626                | 100.00%                          | 0.45                               | 5.30%           | 6.57%           | 43.96%           | 6.72%                           | 39                          | 78.8%     |